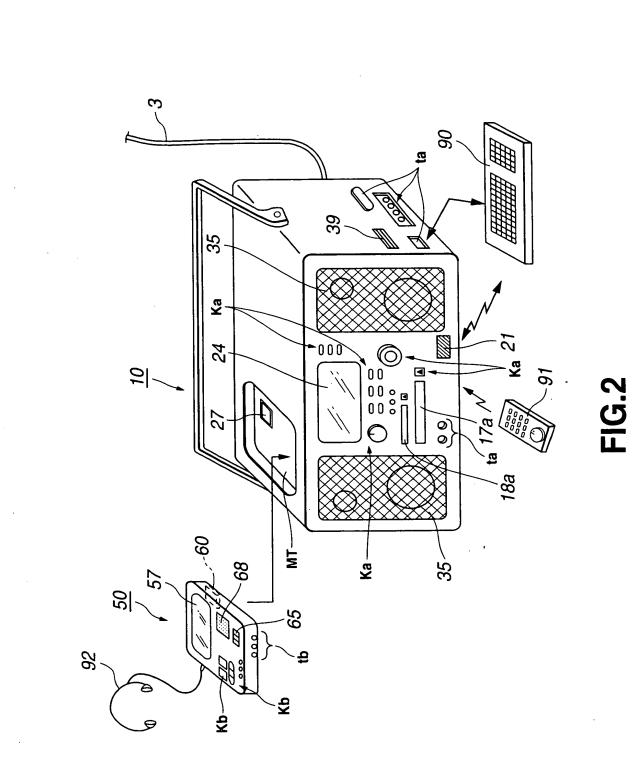

anny dang varage anny anny varage v



ացրությունը, չուրը, այն Ուսայն ունեցի ունեցի ու ու ունեցի ունեցի ունեցի ու ու ու ու ու ու ու այն ունեցի ունեցի ունեցի ու ունեցի ունեցի





4/15





FIG.5

5/15







| MANAGEMENT - | ALBUM<br>INFORMATION           | -TYPE/NUMBER OF FILE<br>-ALBUM TITLE<br>-DATA SIZE<br>-DATE & TIME INFORMATION<br>-NAMES OF PARTIES CONCERNED<br>-COPYRIGHT INFORMATION                        | •ALBUM ID<br>•INFORMATION USE<br>PERMISSION FLAG<br>•OTHERS              |
|--------------|--------------------------------|----------------------------------------------------------------------------------------------------------------------------------------------------------------|--------------------------------------------------------------------------|
|              | FILE<br>INFORMATION<br>(#1)    | -TYPE O